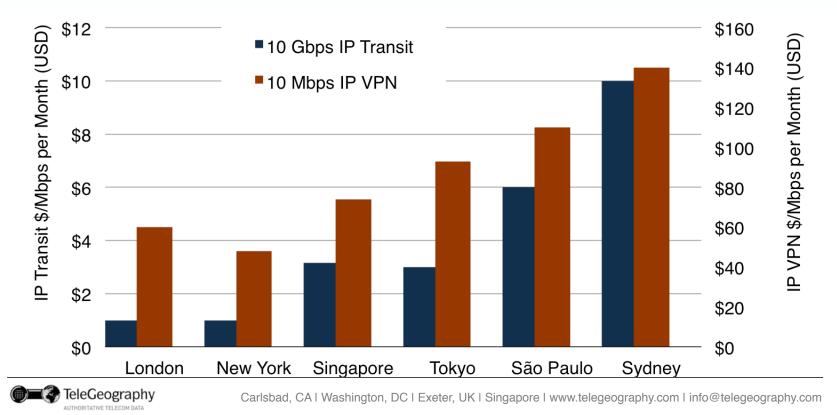

#### **Enterprise Prices Map to Wholesale**

Median 10 GigE IP Transit & 10 Mbps IP VPN Port Prices, 2016