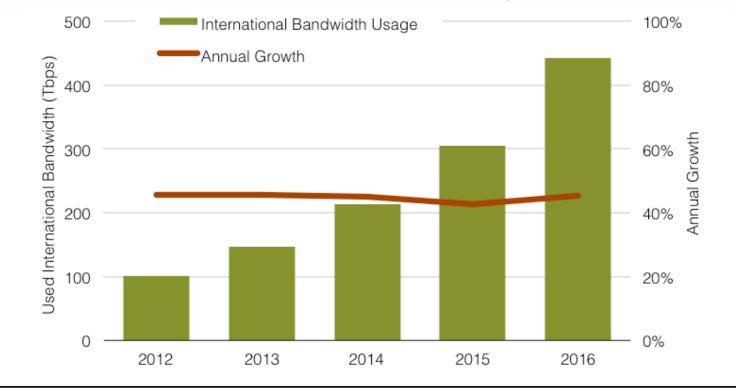

#### Aggregate Demand Growth "Flat"

Used International Bandwidth Growth, 2012-16