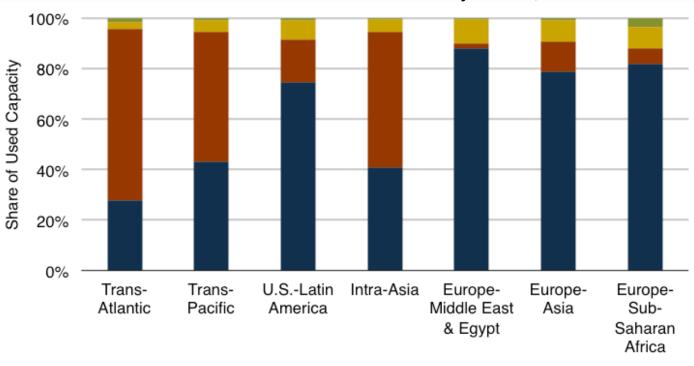

#### Private Network Share Varies by Route Private Network Bandwidth Share by Route, 2016