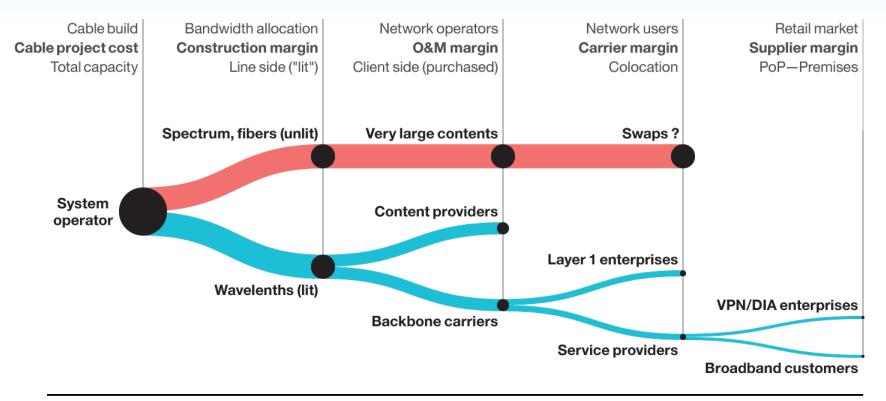

# Global WAN, Cloud & Bandwidth Market

#### Coverage, Pricing & Traffic Trends

Patrick Christian Senior Analyst, TeleGeography

AMERICA











#### Aggregate Demand Growth "Flat"

Used International Bandwidth Growth, 2012-16



#### **Content Provider Growth**

International Bandwidth Growth, 2012-2016



#### **Private Networks Gaining Share**

International Internet, Private Network, & Switched Voice Capacity, 2002-16





#### Private Network Share Varies by Route Private Network Bandwidth Share by Route, 2016



#### Internet Backbone Providers Content Providers



## Cable Bandwidth Supply Chain







#### **Transport Prices Decline**

Median 10 Gbps Wavelength Monthly Lease Prices, 2013-16





#### **Enterprise Prices Map to Wholesale**

Median 10 GigE IP Transit & 10 Mbps IP VPN Port Prices, 2016



#### And Exhibit Similar Trend





#### Product Density by Region

IP VPN, DIA, EVPN, EoMPLS density in key global business markets 2016











#### Direct Connect Offerings by City





#### Colo Facilities Connecting WANs to the Cloud

Total Carrier Direct Connect Offerings to Cloud Providers, 2016



#### Summary

- Global network of primary hubs
- Demand growth is as reliable as price erosion
- Enterprise WAN costs predicated on wholesale prices
- Content Provider growing faster than the internet
- Cloud Data Centers rapidly expanding in same markets



### **Thank You!**