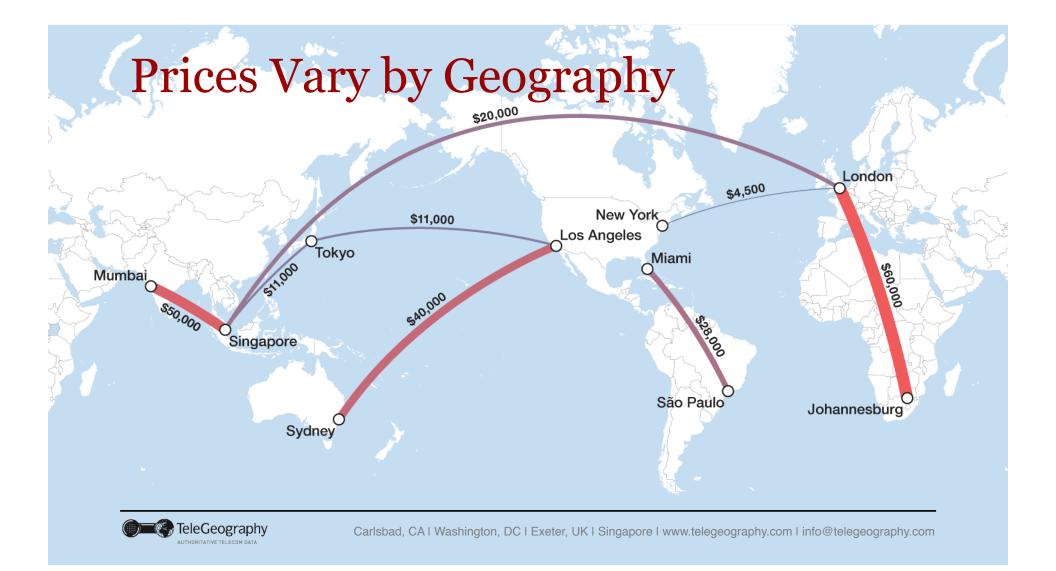

#### **Transport Prices Decline**

Median 10 Gbps Wavelength Monthly Lease Prices, 2013-16