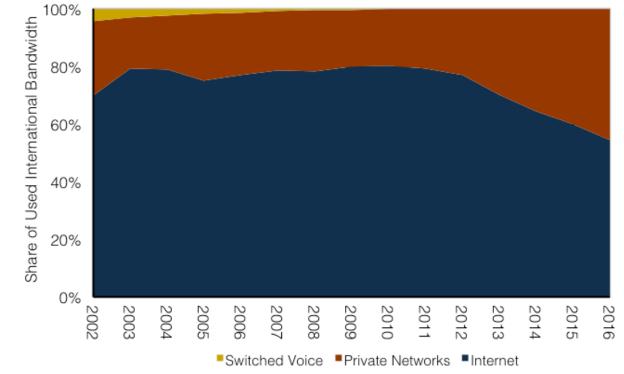

#### **Private Networks Gaining Share**

International Internet, Private Network, & Switched Voice Capacity, 2002-16