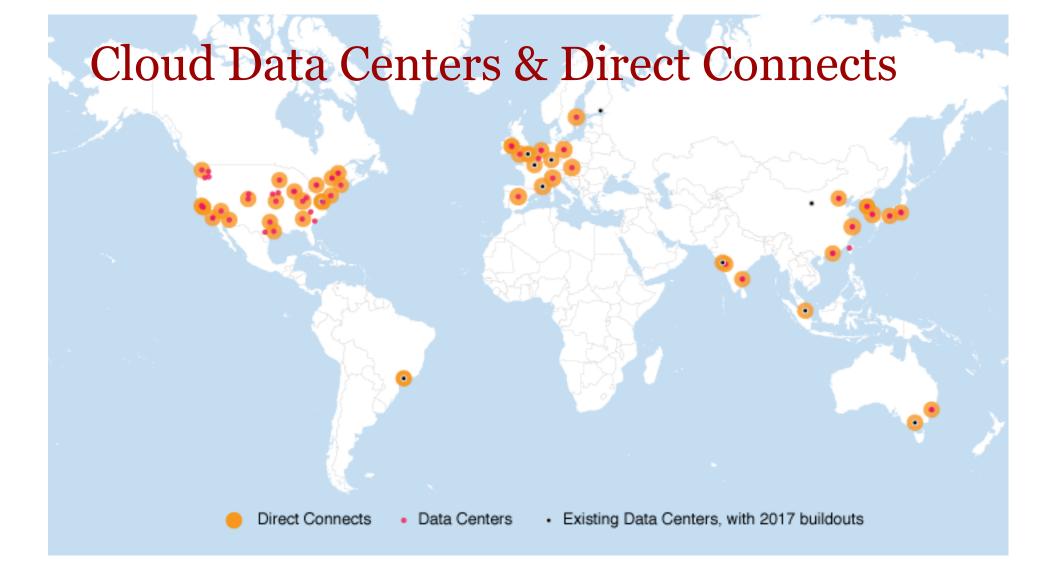

#### Direct Connect Offerings by City

#### Colo Facilities Connecting WANs to the Cloud

Total Carrier Direct Connect Offerings to Cloud Providers, 2016