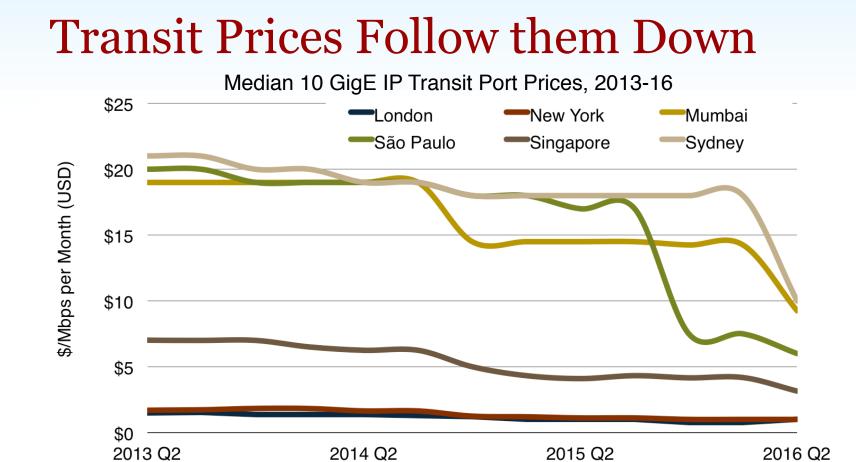

#### **Enterprise Prices Map to Wholesale**

Median 10 GigE IP Transit & 10 Mbps IP VPN Port Prices, 2016

#### And Exhibit Similar Trend