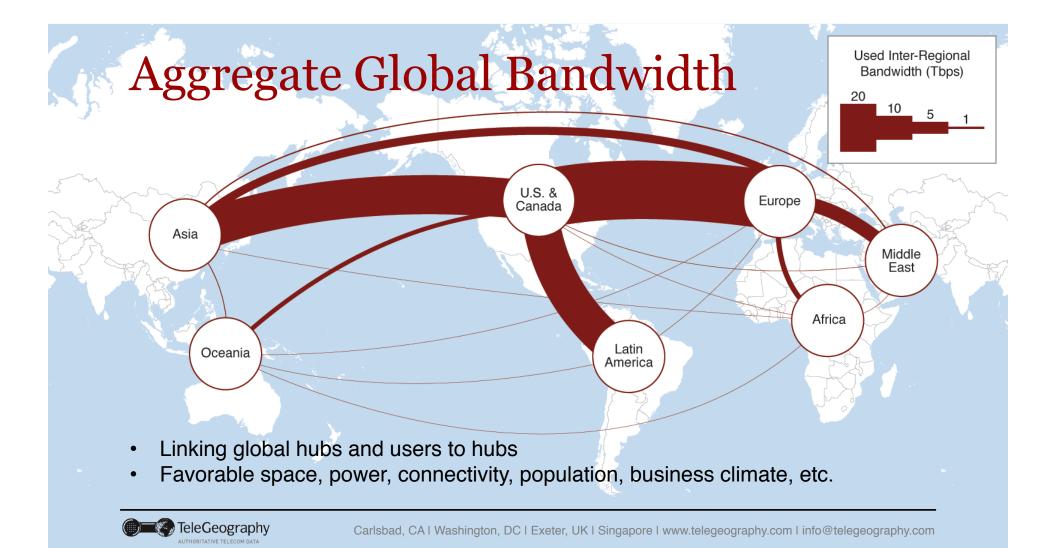

#### Aggregate Demand Growth "Flat"

Used International Bandwidth Growth, 2012-16