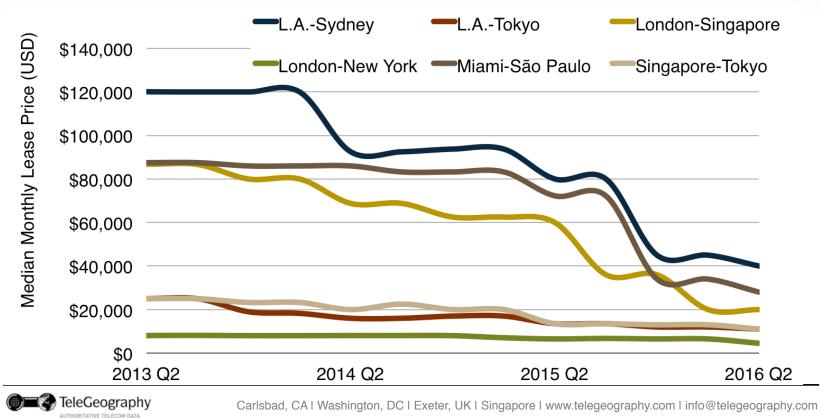

#### **Transport Prices Decline**

Median 10 Gbps Wavelength Monthly Lease Prices, 2013-16