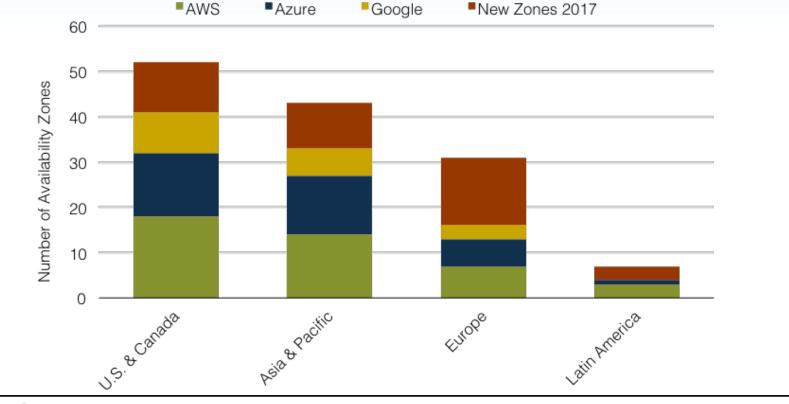

Growth "Flat"

Used International Bandwidth Growth, 2012-16



#### **Content Provider Growth**

International Bandwidth Growth, 2012-2016



#### **Private Networks Gaining Share**

International Internet, Private Network, & Switched Voice Capacity, 2002-16





#### Private Network Share Varies by Route Private Network Bandwidth Share by Route, 2016



#### Internet Backbone Providers Content Providers



## Cable Bandwidth Supply Chain







#### **Transport Prices Decline**

Median 10 Gbps Wavelength Monthly Lease Prices, 2013-16





#### **Enterprise Prices Map to Wholesale**

Median 10 GigE IP Transit & 10 Mbps IP VPN Port Prices, 2016



#### And Exhibit Similar Trend





#### Product Density by Region

IP VPN, DIA, EVPN, EoMPLS density in key global business markets 2016











#### Direct Connect Offerings by City





#### Colo Facilities Connecting WANs to the Cloud

Total Carrier Direct Connect Offerings to Cloud Providers, 2016



#### Summary

- Global network of primary hubs
- Demand growth is as reliable as price erosion
- Enterprise WAN costs predicated on wholesale prices
- Content Provider growing faster than the internet
- Cloud Data Centers rapidly expanding in same markets



### **Thank You!**

EXRIC

SOUT H

MERICA

Μ

#### Questions? pchristian@telegeography.com

TeleGeography