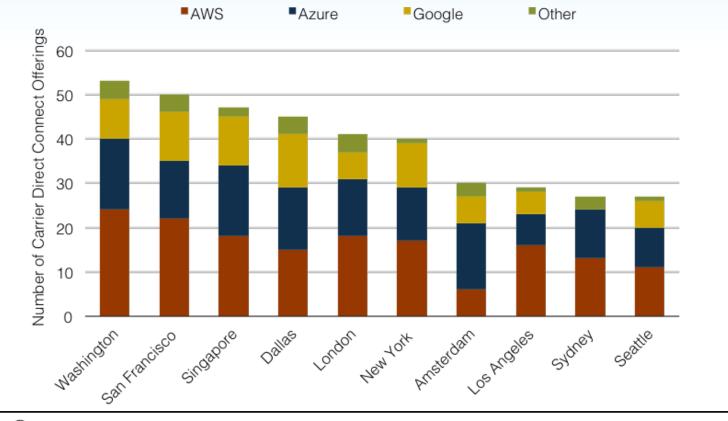

Growth, 2012-16



#### **Content Provider Growth**

International Bandwidth Growth, 2012-2016



#### **Private Networks Gaining Share**

International Internet, Private Network, & Switched Voice Capacity, 2002-16





#### Private Network Share Varies by Route Private Network Bandwidth Share by Route, 2016



#### Internet Backbone Providers Content Providers



## Cable Bandwidth Supply Chain







#### **Transport Prices Decline**

Median 10 Gbps Wavelength Monthly Lease Prices, 2013-16





#### **Enterprise Prices Map to Wholesale**

Median 10 GigE IP Transit & 10 Mbps IP VPN Port Prices, 2016



#### And Exhibit Similar Trend





#### Product Density by Region

IP VPN, DIA, EVPN, EoMPLS density in key global business markets 2016











#### Direct Connect Offerings by City





#### Colo Facilities Connecting WANs to the Cloud

Total Carrier Direct Connect Offerings to Cloud Providers, 2016



#### Summary

- Global network of primary hubs
- Demand growth is as reliable as price erosion
- Enterprise WAN costs predicated on wholesale prices
- Content Provider growing faster than the internet
- Cloud Data Centers rapidly expanding in same markets



### **Thank You!**

EXRIC

SOUT H

MERICA

Μ

#### Questions? pchristian@telegeography.com

TeleGeography