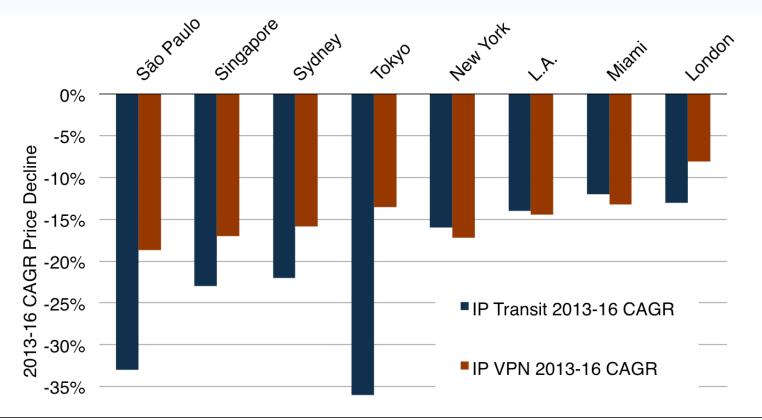

cing & Traffic Trends

Patrick Christian Senior Analyst, TeleGeography

AMERICA











#### Aggregate Demand Growth "Flat"

Used International Bandwidth Growth, 2012-16



#### **Content Provider Growth**

International Bandwidth Growth, 2012-2016



#### **Private Networks Gaining Share**

International Internet, Private Network, & Switched Voice Capacity, 2002-16





#### Private Network Share Varies by Route Private Network Bandwidth Share by Route, 2016



#### Internet Backbone Providers Content Providers



## Cable Bandwidth Supply Chain







#### **Transport Prices Decline**

Median 10 Gbps Wavelength Monthly Lease Prices, 2013-16





#### **Enterprise Prices Map to Wholesale**

Median 10 GigE IP Transit & 10 Mbps IP VPN Port Prices, 2016



#### And Exhibit Similar Trend





#### Product Density by Region

IP VPN, DIA, EVPN, EoMPLS density in key global business markets 2016











#### Direct Connect Offerings by City





#### Colo Facilities Connecting WANs to the Cloud

Total Carrier Direct Connect Offerings to Cloud Providers, 2016



#### Summary

- Global network of primary hubs
- Demand growth is as reliable as price erosion
- Enterprise WAN costs predicated on wholesale prices
- Content Provider growing faster than the internet
- Cloud Data Centers rapidly expanding in same markets



### **Thank You!**

EXRIC

SOUT H

MERICA

Μ

#### Questions? pchristian@telegeography.com

TeleGeography