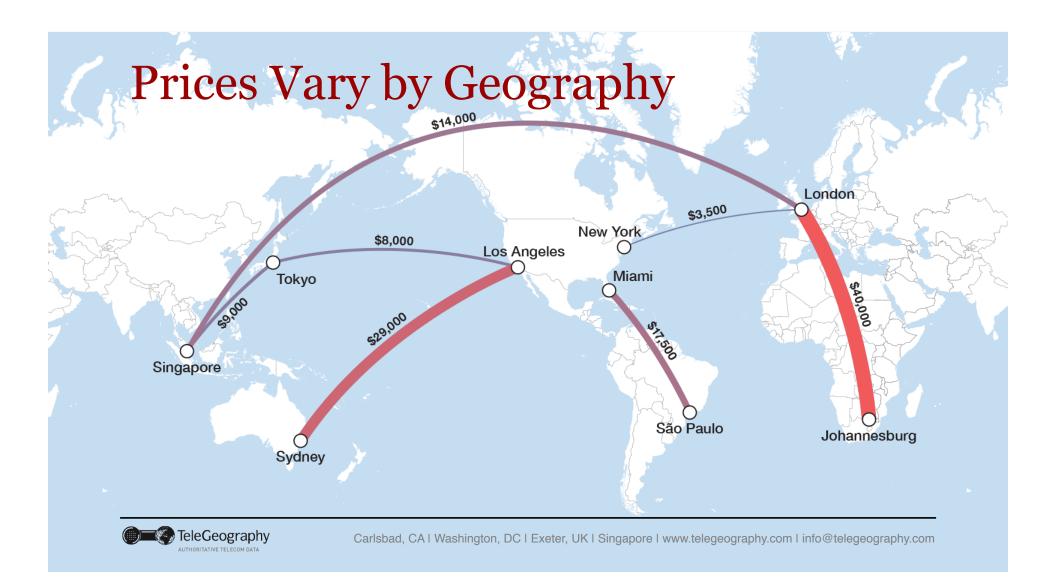

# Transport Prices Decline

Median 10 Gbps Wavelength Monthly Lease Prices, 2014-17