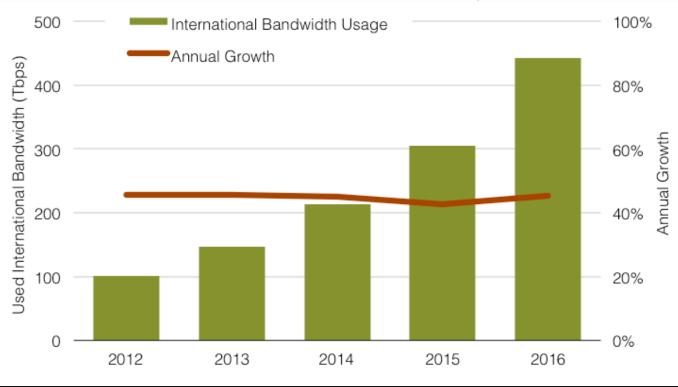

### Aggregate Demand Growth "Flat"

Used International Bandwidth Growth, 2012-16