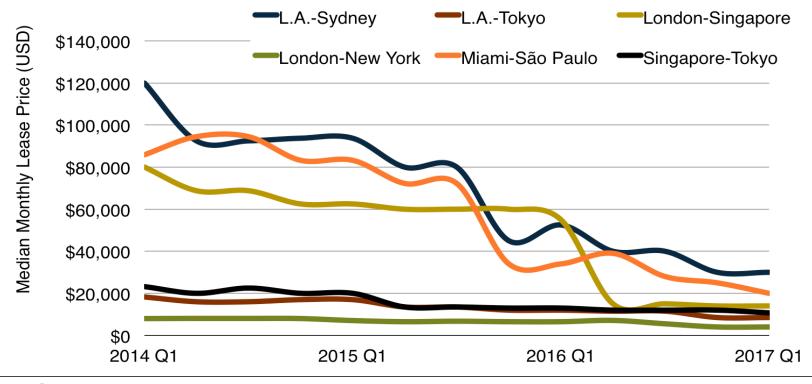

# Transport Prices Decline

Median 10 Gbps Wavelength Monthly Lease Prices, 2014-17