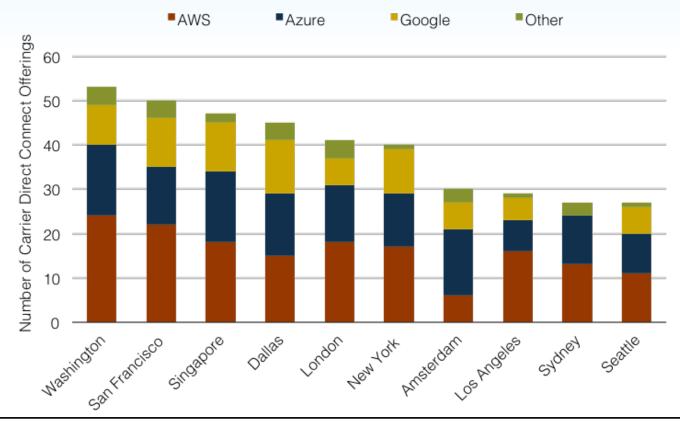

# Direct Connect Offerings by City

#### Colo Facilities Connecting WANs to the Cloud

Total Carrier Direct Connect Offerings to Cloud Providers, 2016