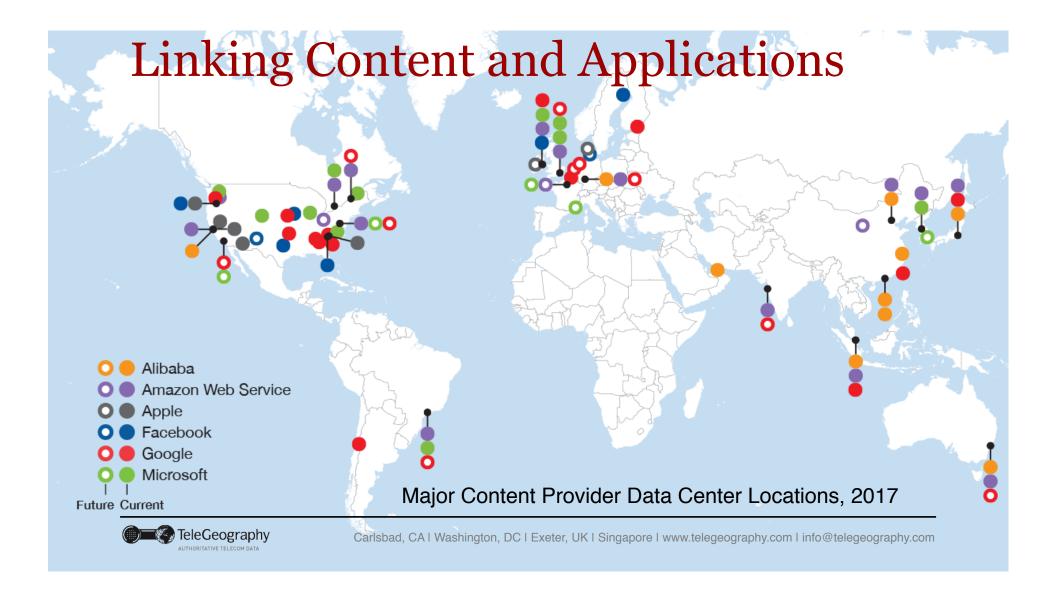

# Cloud Provider Zones & Regions

# Direct Connect Offerings by City

#### Colo Facilities Connecting WANs to the Cloud

Total Carrier Direct Connect Offerings to Cloud Providers, 2016