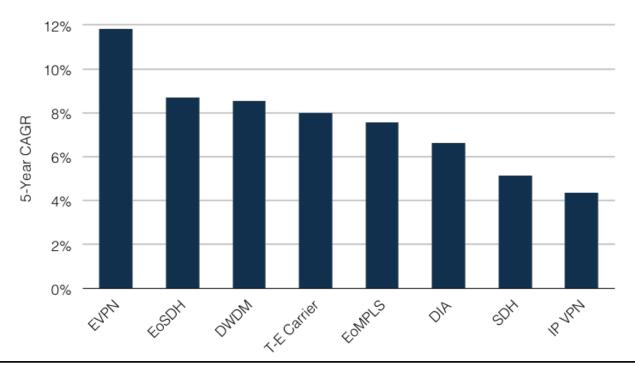

# Growth in Product Offerings

Global CAGR of Product Offerings in Key Global Markets, 2011-16