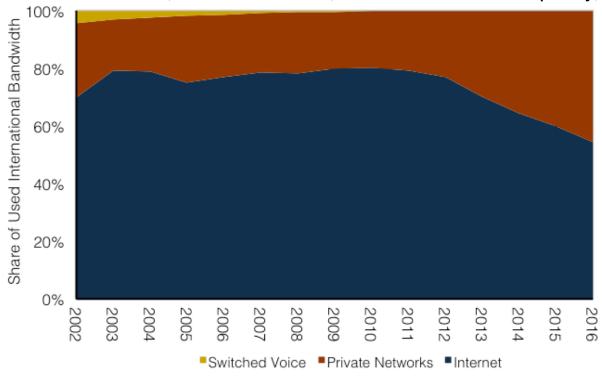

### Private Networks Gaining Share

International Internet, Private Network, & Switched Voice Capacity, 2002-16