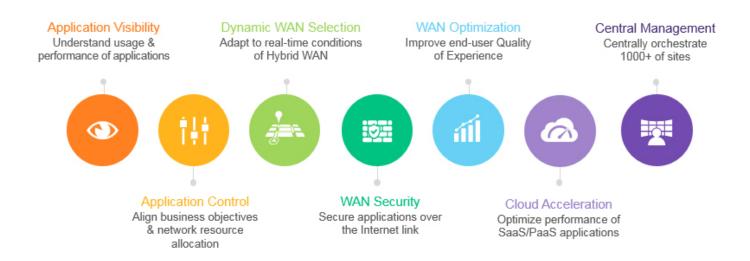

#### Business case succeeded because it focused on:-

- Cost reduction SD WAN allowed for Secure+ to be cancelled.
- 2. Application Control SfB prioritisation supports efficiency agenda
- 3. Application Visibility Supporting efficiency agenda
- 4. Central Management Reduction in time to fix faults