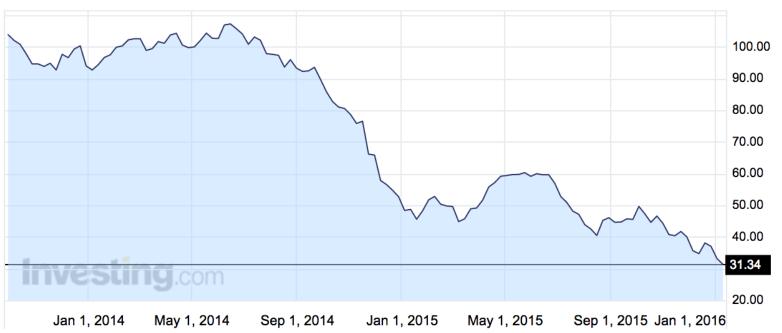

### **Business Need**

- Steeply declining revenues, oil price below break even
- Cost reduction & efficiency strategy initiated
- IT targeted with an aggressive cost reduction target