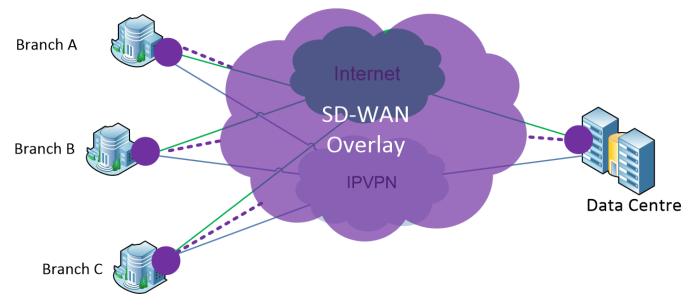

### SD-WAN Implementation Post-Deploy Phase Logical Configuration

#### **SD-WAN** Deployed

#### **Overlays Built**