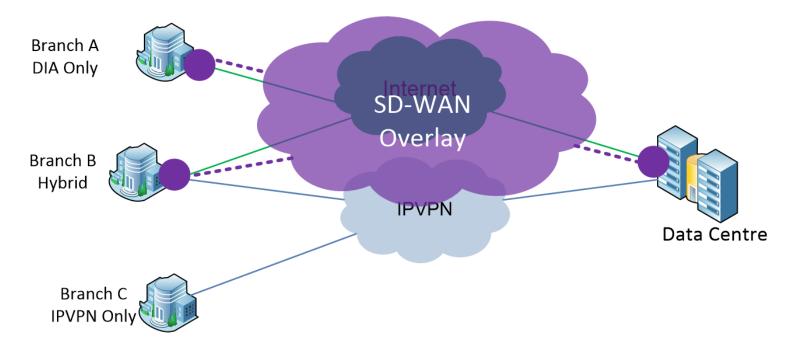

### SD-WAN Implementation Technical Challenges

#### Supporting Mixed State Deployment