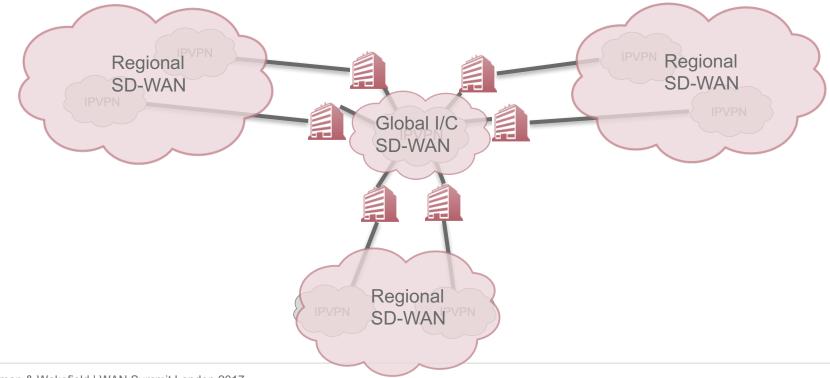

### SD-WAN Implementation Future Expectations

### SD-WAN Implementation Future Expectations

Simplified Global Network