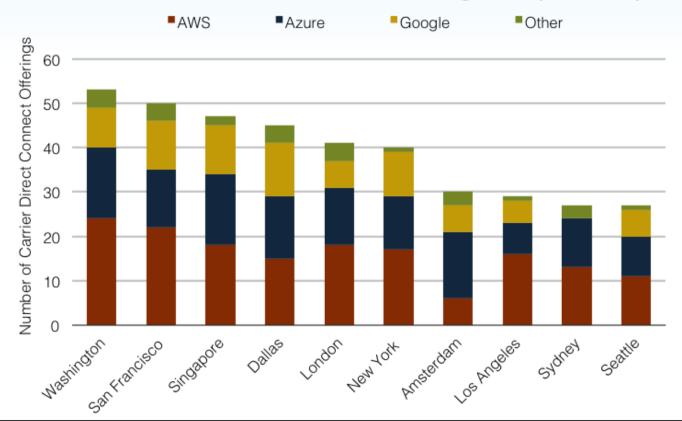

k Bandwidth Share by Route, 2016





#### Cable Bandwidth Distribution





# Prices Vary by Geography

10G Wavelength MRC, 10G IPT Port MRC.





London

### **Transport Prices Decline**

Weighted Median 10 Gbps Wavelength Monthly Lease Prices, 2014-17





## And Are Converging Globally





#### Transit Prices Follow





### Enterprise Prices Map to Wholesale

Median 10 GigE IP Transit & 10 Mbps IP VPN Port Prices, 2017





#### ...and Exhibit Similar Trends





## Product Density by Region

IP VPN, DIA, EVPN, EoMPLS density in key global business markets 2016





## Growth in Product Offerings

Global CAGR of Product Offerings in Key Global Markets, 2011-16





# **Cloud Data Centers & Direct Connects**



# Cloud Provider Zones & Regions





# Direct Connect Offerings by City





#### Colo Facilities Connecting WANs to the Cloud

Total Carrier Direct Connect Offerings to Cloud Providers, 2016





### Summary

- Global network of primary hubs
- Demand growth is as reliable as price erosion
- Enterprise WAN costs predicated on wholesale prices
- Content Provider growing faster than the internet
- Cloud Direct Connects are highly available in certain markets