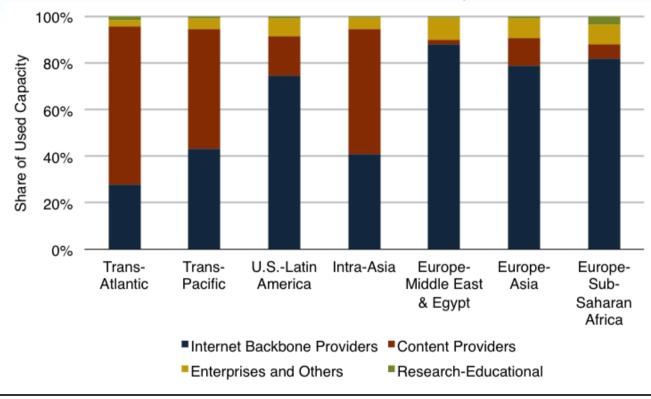

## Private Network Share Varies by Route

Private Network Bandwidth Share by Route, 2016