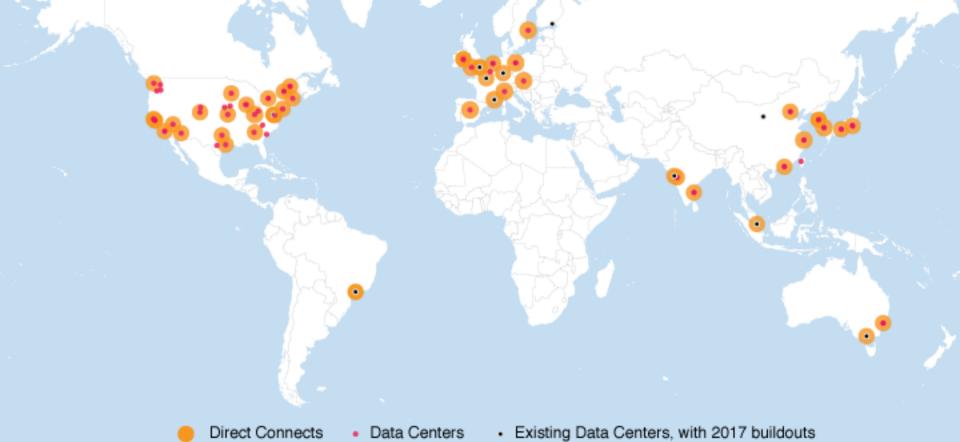

# **Linking Content and Applications**

Major Content Provider Data Center Locations, 2017

- Linking global hubs and users to hubs
- Favorable space, power, connectivity, population, business climate, etc.

# **Cloud Data Centers & Direct Connects**

# Direct Connect Offerings by City