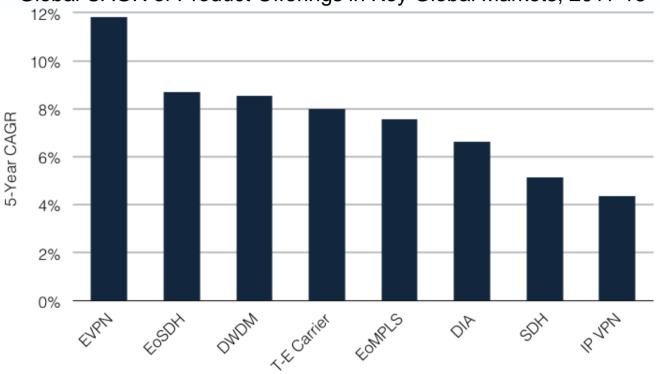

## Growth in Product Offerings

Global CAGR of Product Offerings in Key Global Markets, 2011-16