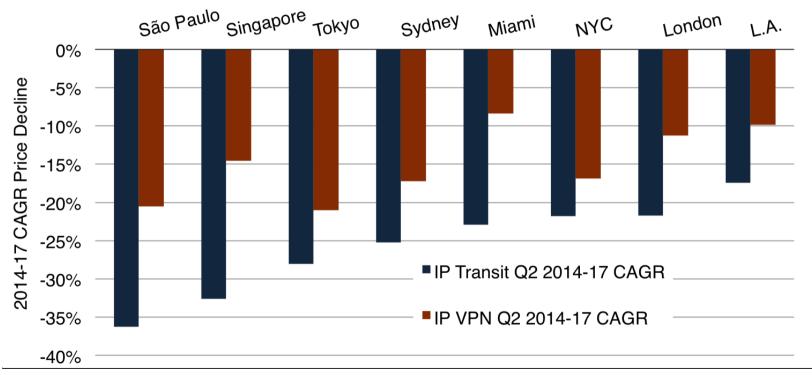

ggregate Demand Growth "Flat"

Used International Bandwidth Growth, 2012-16





## Private Networks Gaining Share

International Internet, Private Network, & Switched Voice Capacity, 2002-16





#### Content Provider Growth

International Bandwidth Growth, 2012-2016





## Private Network Share Varies by Route

Private Network Bandwidth Share by Route, 2016





#### Cable Bandwidth Distribution





# Prices Vary by Geography

10G Wavelength MRC, 10G IPT Port MRC.





London

### **Transport Prices Decline**

Weighted Median 10 Gbps Wavelength Monthly Lease Prices, 2014-17





## And Are Converging Globally





#### Transit Prices Follow





### Enterprise Prices Map to Wholesale

Median 10 GigE IP Transit & 10 Mbps IP VPN Port Prices, 2017





#### ...and Exhibit Similar Trends





## Product Density by Region

IP VPN, DIA, EVPN, EoMPLS density in key global business markets 2016





## Growth in Product Offerings

Global CAGR of Product Offerings in Key Global Markets, 2011-16





# **Cloud Data Centers & Direct Connects**



# Cloud Provider Zones & Regions





# Direct Connect Offerings by City





#### Colo Facilities Connecting WANs to the Cloud

Total Carrier Direct Connect Offerings to Cloud Providers, 2016





### Summary

- Global network of primary hubs
- Demand growth is as reliable as price erosion
- Enterprise WAN costs predicated on wholesale prices
- Content Provider growing faster than the internet
- Cloud Direct Connects are highly available in certain markets