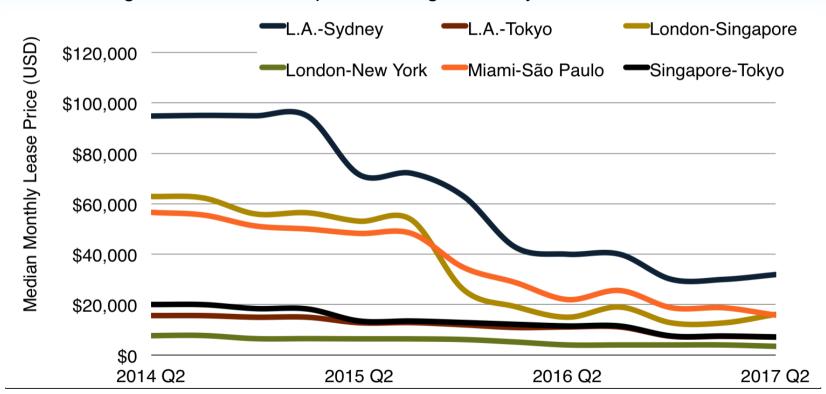

### **Transport Prices Decline**

Weighted Median 10 Gbps Wavelength Monthly Lease Prices, 2014-17

## And Are Converging Globally