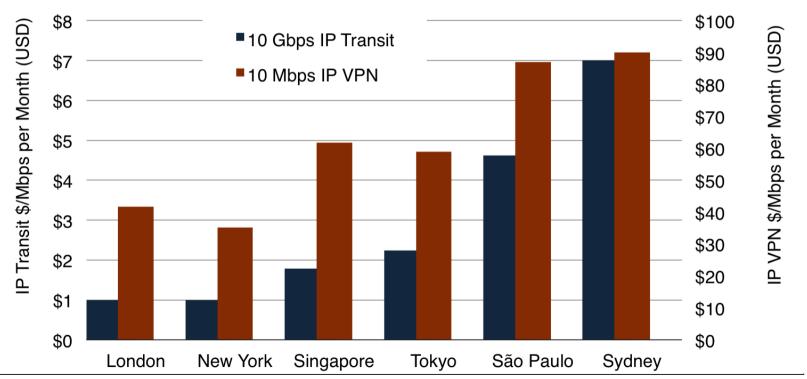

### Enterprise Prices Map to Wholesale

Median 10 GigE IP Transit & 10 Mbps IP VPN Port Prices, 2017