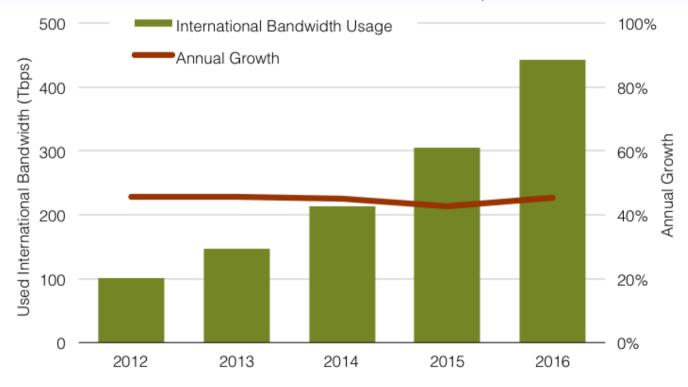

### Aggregate Demand Growth "Flat"

Used International Bandwidth Growth, 2012-16