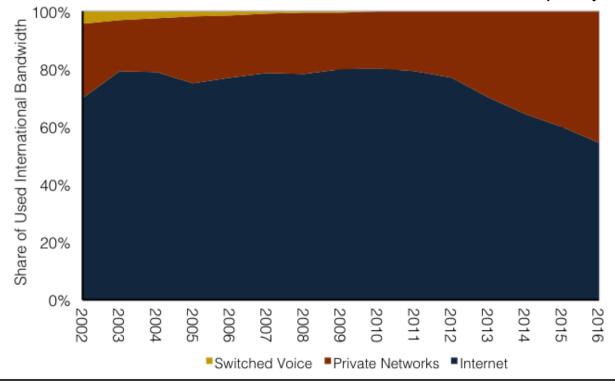

## Private Networks Gaining Share

International Internet, Private Network, & Switched Voice Capacity, 2002-16