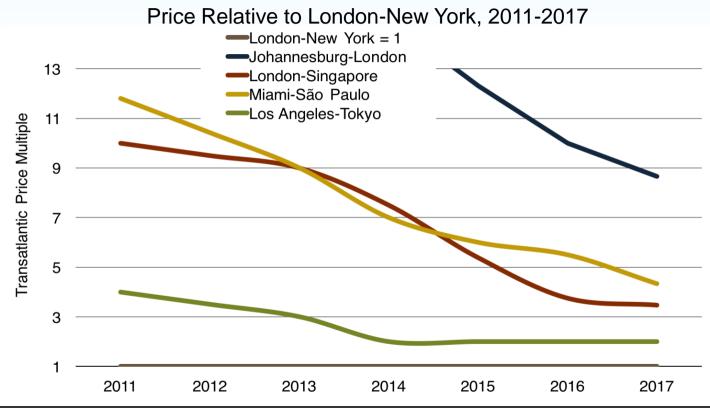

ajor Content Provider Data Center Locations, 2017





- Linking global hubs and users to hubs
- Favorable space, power, connectivity, population, business climate, etc.



### Aggregate Demand Growth "Flat"

Used International Bandwidth Growth, 2012-16





## Private Networks Gaining Share

International Internet, Private Network, & Switched Voice Capacity, 2002-16





#### Content Provider Growth

International Bandwidth Growth, 2012-2016





## Private Network Share Varies by Route

Private Network Bandwidth Share by Route, 2016





#### Cable Bandwidth Distribution





# Prices Vary by Geography

10G Wavelength MRC, 10G IPT Port MRC.





London

### **Transport Prices Decline**

Weighted Median 10 Gbps Wavelength Monthly Lease Prices, 2014-17





## And Are Converging Globally





#### Transit Prices Follow





### Enterprise Prices Map to Wholesale

Median 10 GigE IP Transit & 10 Mbps IP VPN Port Prices, 2017





#### ...and Exhibit Similar Trends





## Product Density by Region

IP VPN, DIA, EVPN, EoMPLS density in key global business markets 2016





## Growth in Product Offerings

Global CAGR of Product Offerings in Key Global Markets, 2011-16





# **Cloud Data Centers & Direct Connects**



# Cloud Provider Zones & Regions





# Direct Connect Offerings by City





#### Colo Facilities Connecting WANs to the Cloud

Total Carrier Direct Connect Offerings to Cloud Providers, 2016





### Summary

- Global network of primary hubs
- Demand growth is as reliable as price erosion
- Enterprise WAN costs predicated on wholesale prices
- Content Provider g