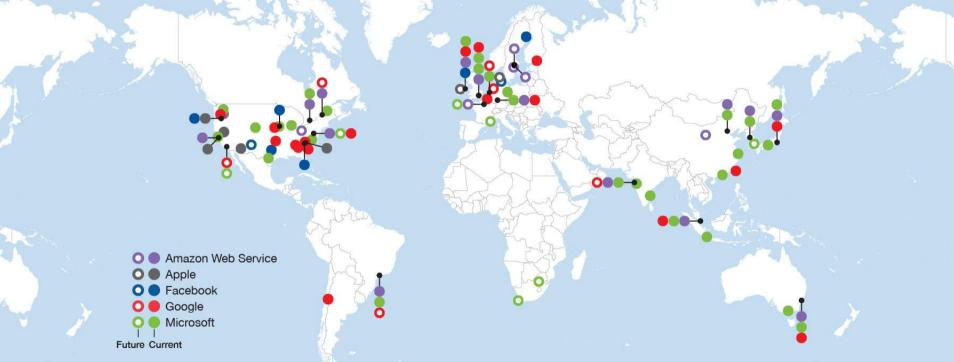

# **Linking Content and Applications**

Major Content Provider Data Center Locations, 2017

- Linking global hubs and users to hubs
- Favorable space, power, connectivity, population, business climate, etc.