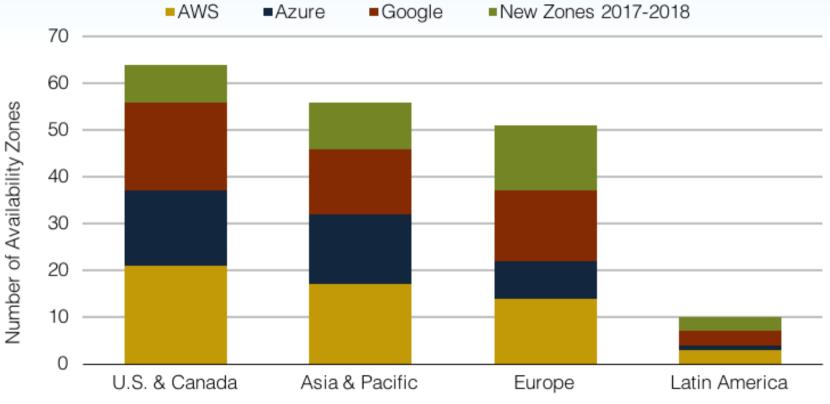

rk Share Varies by Route

Private Network Bandwidth Share by Route, 2016





#### Cable Bandwidth Distribution





# Prices Vary by Geography

10G Wavelength MRC, 10G IPT Port MRC.





London

### **Transport Prices Decline**

Weighted Median 10 Gbps Wavelength Monthly Lease Prices, 2014-17





## And Are Converging Globally





#### Transit Prices Follow





### Enterprise Prices Map to Wholesale

Median 10 GigE IP Transit & 10 Mbps IP VPN Port Prices, 2017





#### ...and Exhibit Similar Trends





## Product Density by Region

IP VPN, DIA, EVPN, EoMPLS density in key global business markets 2016





## Growth in Product Offerings

Global CAGR of Product Offerings in Key Global Markets, 2011-16





# **Cloud Data Centers & Direct Connects**



# Cloud Provider Zones & Regions





# Direct Connect Offerings by City





#### Colo Facilities Connecting WANs to the Cloud

Total Carrier Direct Connect Offerings to Cloud Providers, 2016





### Summary

- Global network of primary hubs
- Demand growth is as reliable as price erosion
- Enterprise WAN costs predicated on wholesale prices
- Content Provider growing faster than the internet
- Cloud Direct Connects are highly available in certain markets