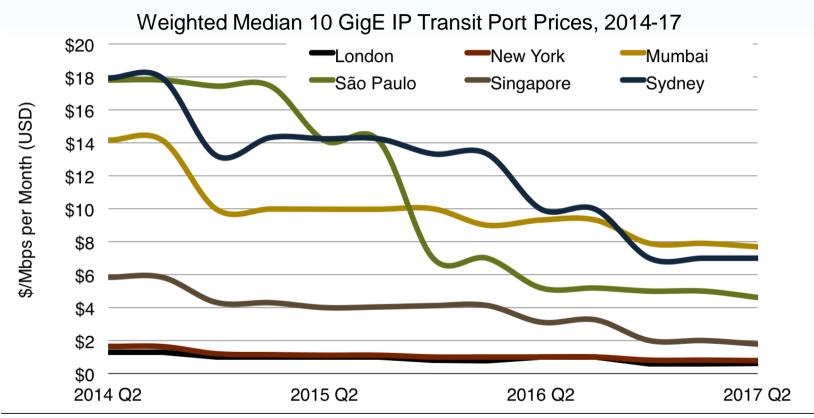

r Locations, 2017





- Linking global hubs and users to hubs
- Favorable space, power, connectivity, population, business climate, etc.



### Aggregate Demand Growth "Flat"

Used International Bandwidth Growth, 2012-16





## Private Networks Gaining Share

International Internet, Private Network, & Switched Voice Capacity, 2002-16





#### Content Provider Growth

International Bandwidth Growth, 2012-2016





## Private Network Share Varies by Route

Private Network Bandwidth Share by Route, 2016





#### Cable Bandwidth Distribution





# Prices Vary by Geography

10G Wavelength MRC, 10G IPT Port MRC.





London

### **Transport Prices Decline**

Weighted Median 10 Gbps Wavelength Monthly Lease Prices, 2014-17





## And Are Converging Globally





#### Transit Prices Follow





### Enterprise Prices Map to Wholesale

Median 10 GigE IP Transit & 10 Mbps IP VPN Port Prices, 2017





#### ...and Exhibit Similar Trends





## Product Density by Region

IP VPN, DIA, EVPN, EoMPLS density in key global business markets 2016





## Growth in Product Offerings

Global CAGR of Product Offerings in Key Global Markets, 2011-16





# **Cloud Data Centers & Direct Connects**



# Cloud Provider Zones & Regions





# Direct Connect Offerings by City





#### Colo Facilities Connecting WANs to the Cloud

Total Carrier Direct Connect Offerings to Cloud Providers, 2016





### Summary

- Global network of primary hubs
- Demand growth is as reliable as price erosion
- Enterprise WAN costs predicated on wholesale prices
- Content Provider growing faster than the internet