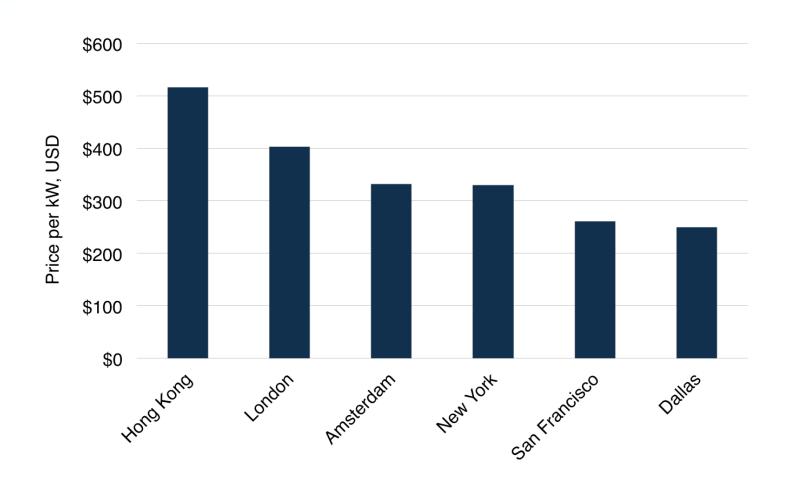

## Some markets much pricier than others

Median Monthly Price per Kilowatt at 4-Kilowatt Density, H2 2016