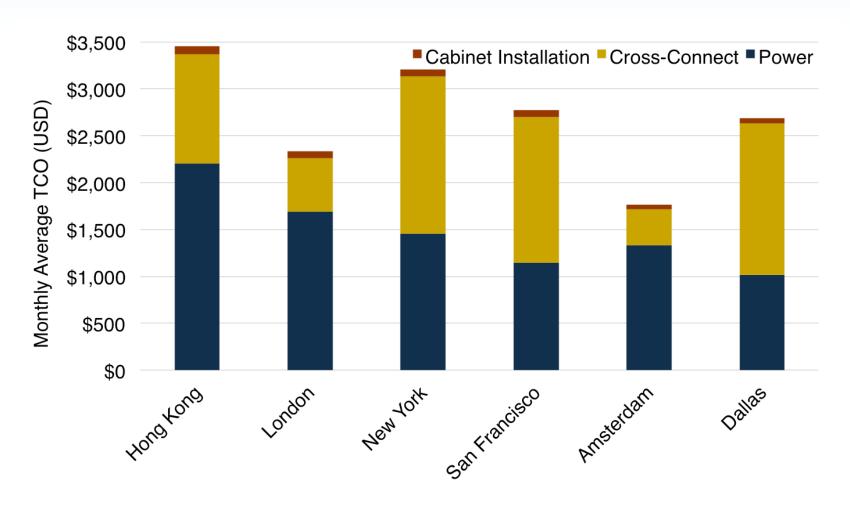

# ...but vastly different with 5

Total Cost of Ownership per Month, Five Cross-Connects, H2 2016