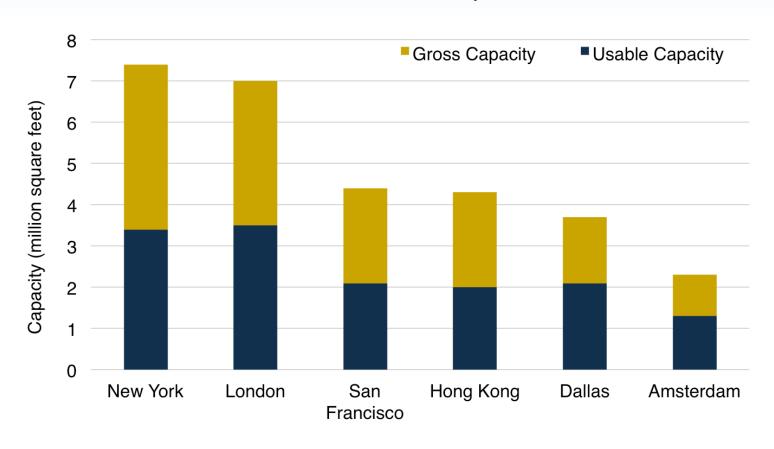

# Colocation Market Update

February 2017
Jon Hjembo
Digital Realty/TeleGeography Joint Webinar

## Outline

Network Growth

Colocation Growth

Colocation Pricing Trends

Conclusion

## **Network Growth**

## Growth where networks and content meet





# Growth where networks and content meet





# Content moving closer to the edge...





# ...and peering across the globe

Regional Colocation Presence, Select Content Providers





## Ubiquitous local peering



Source: TeleGeography's Internet Exchange Map, www.internetexchangemap.com



## Record-breaking traffic at top IXs

Peak Traffic, Select Internet Exchanges, Q4 2016



## **Colocation Growth**

## Large colo footprints in core markets

Retail Colocation Floor Space, 2016



## Steady capacity increases

Growth in Retail Colocation Floor Space, 2012-2016



# **Colocation Pricing Trends**

## Some markets much pricier than others

Median Monthly Price per Kilowatt at 4-Kilowatt Density, H2 2016





## Historical rates have been fairly buoyant

Changes in Price per Kilowatt at 4-Kilowatt Density, H1 2015 - H2 2016





## Price competitiveness within markets

Range in Monthly Price per Kilowatt at 4-Kilowatt Density, H2 2016





## Discounts at a larger lease level

Comparison, Median Price per Kilowatt at 100 KW and 4 KW, H2 2016



## Cross-connects still far pricier in US than in Europe

### Median Monthly Cross-Connect Price, H2 2016





## No surprise, given the historical pattern

Changes in Fiber Cross-Connect Prices, H1 2015 - H2 2016





## Treme