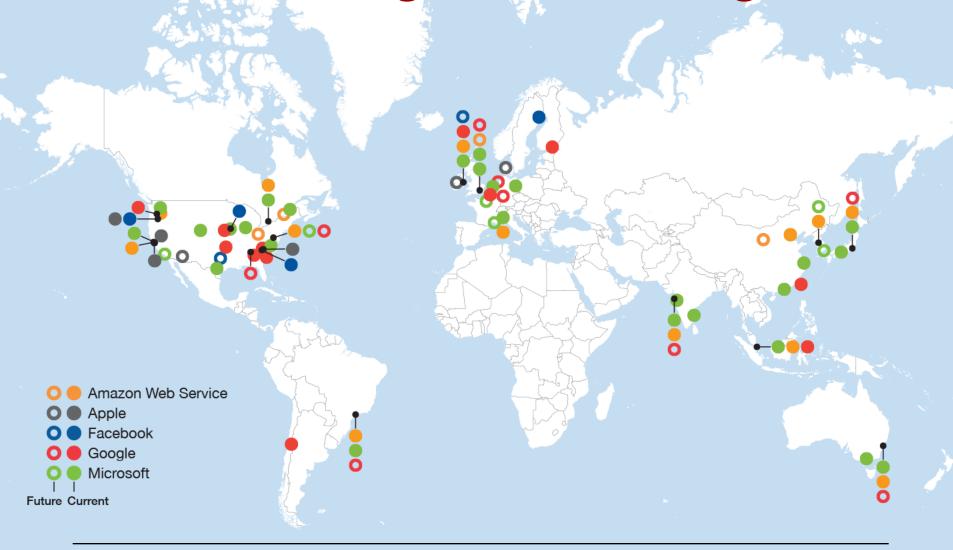

# ...and peering across the globe

Regional Colocation Presence, Select Content Providers

## Ubiquitous local peering

Source: TeleGeography's Internet Exchange Map, www.internetexchangemap.com