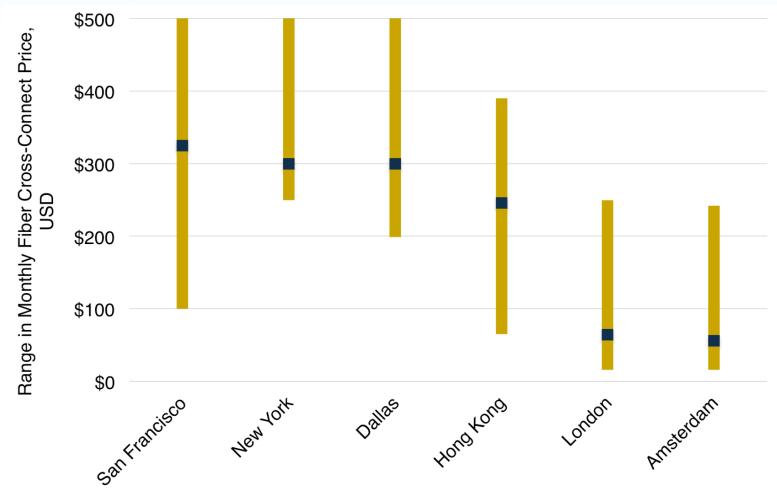

## Tremendous variance within markets

Range in Monthly Fiber Cross-Connect Price, H2 2016