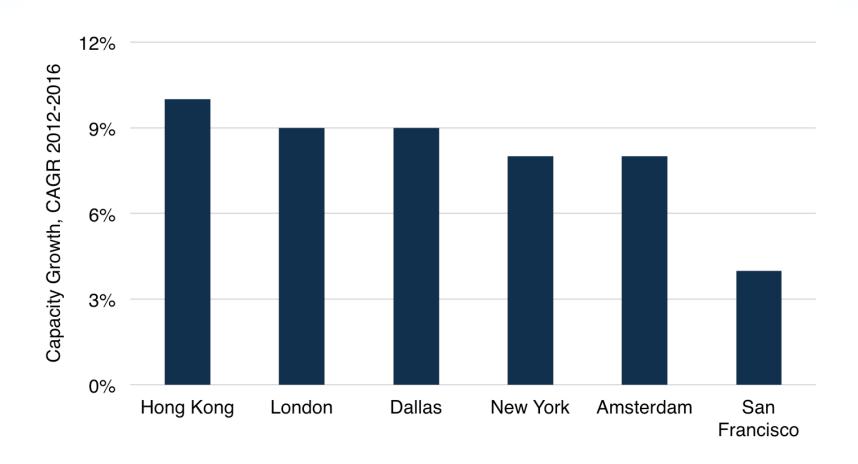

## Steady capacity increases

Growth in Retail Colocation Floor Space, 2012-2016