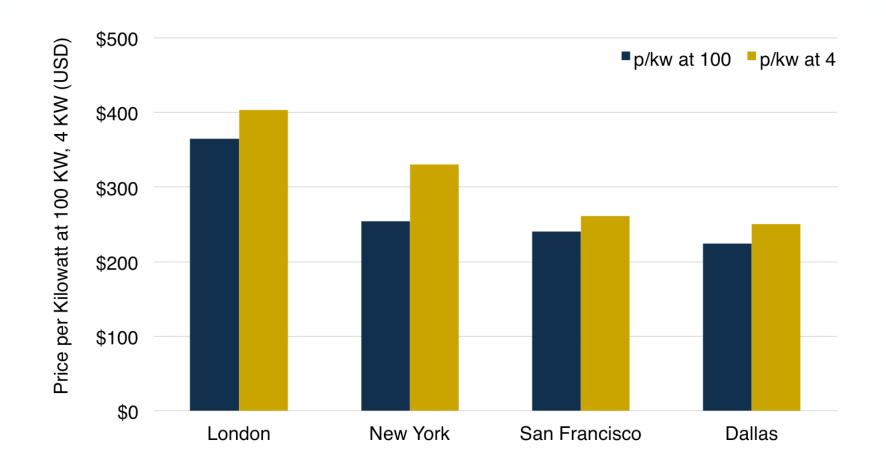

## Discounts at a larger lease level

Comparison, Median Price per Kilowatt at 100 KW and 4 KW, H2 2016