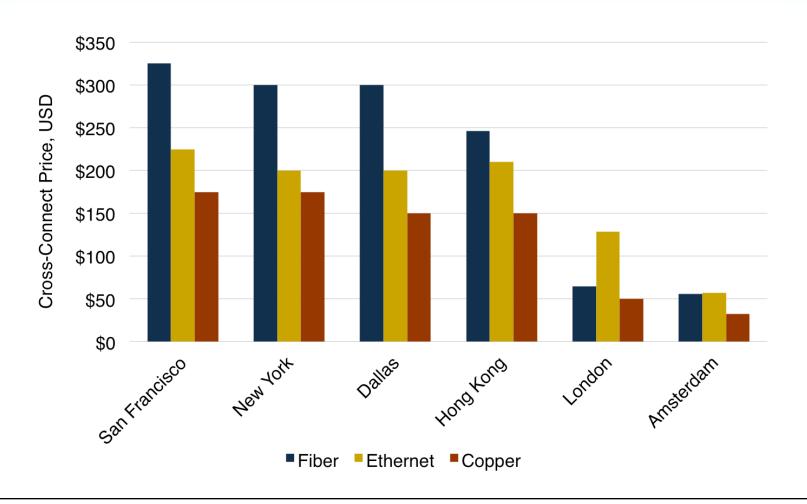

## Cross-connects still far pricier in US than in Europe

### Median Monthly Cross-Connect Price, H2 2016