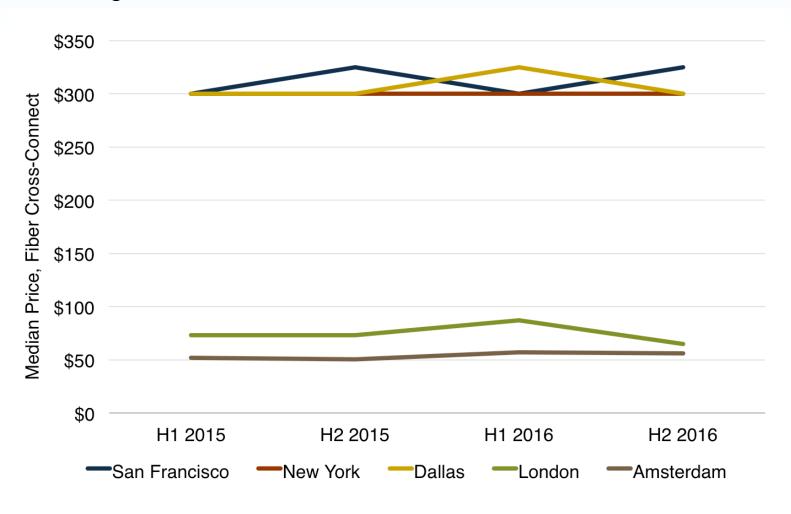

## No surprise, given the historical pattern

Changes in Fiber Cross-Connect Prices, H1 2015 - H2 2016