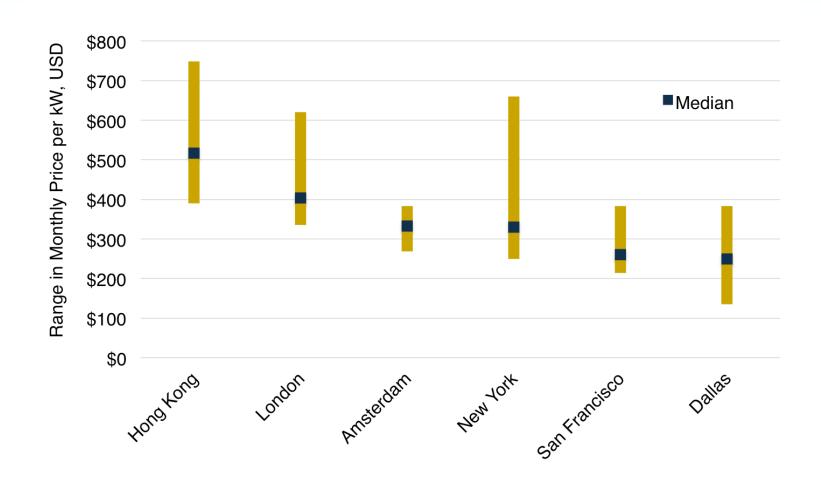

## Price competitiveness within markets

Range in Monthly Price per Kilowatt at 4-Kilowatt Density, H2 2016