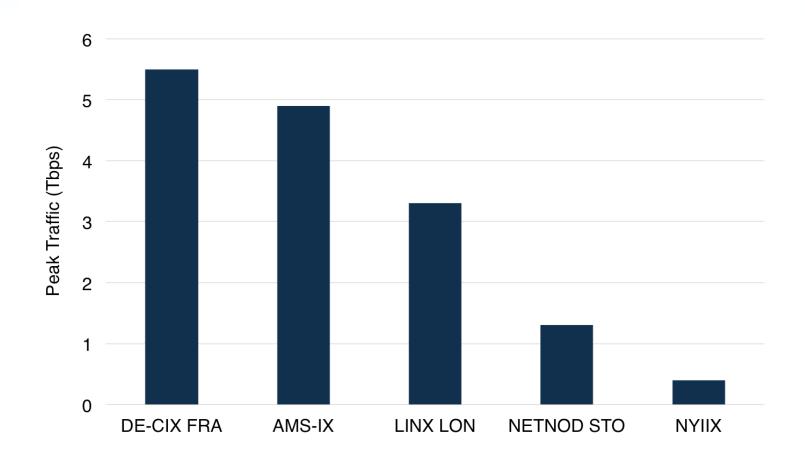

## Record-breaking traffic at top IXs

Peak Traffic, Select Internet Exchanges, Q4 2016