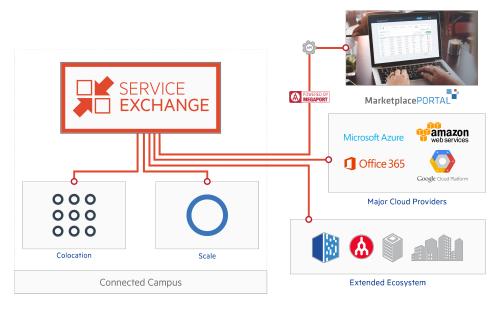

### **EXCHANGE**

- Internet Exchange
- Service Exchange

## Service Exchange Value Proposition

- Secure/Private Cloud & Service Access –
   Avoids the Public Internet
- Simplify Multi-Cloud Access Single port to leverage leading Cloud providers
- Provisioning at Cloud Speed Automated