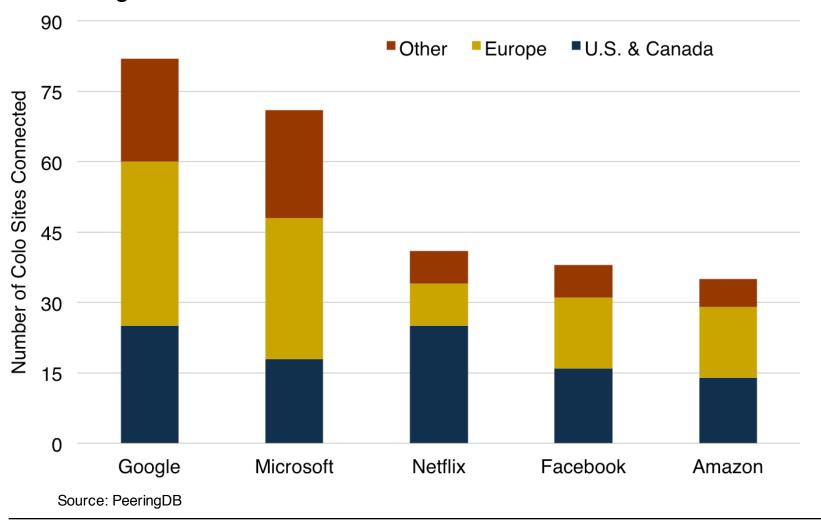

## Ubiquitous local peering

Source: TeleGeography's Internet Exchange Map, www.internetexchangemap.com