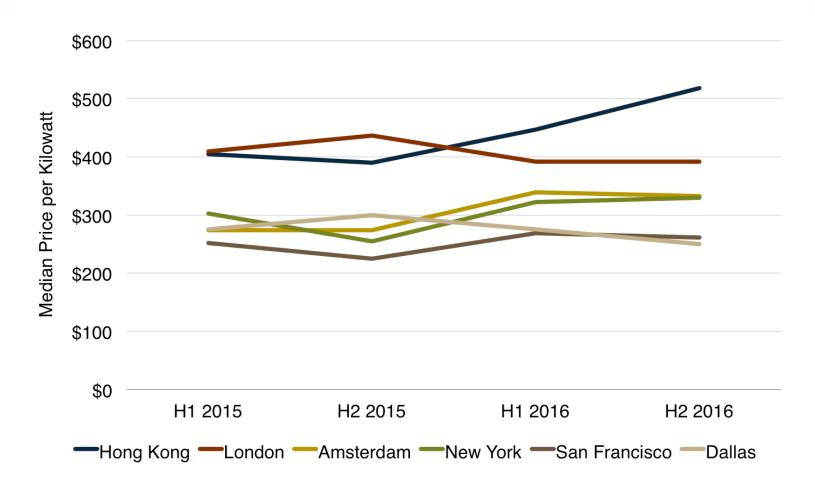

## Historical rates have been fairly buoyant

Changes in Price per Kilowatt at 4-Kilowatt Density, H1 2015 - H2 2016