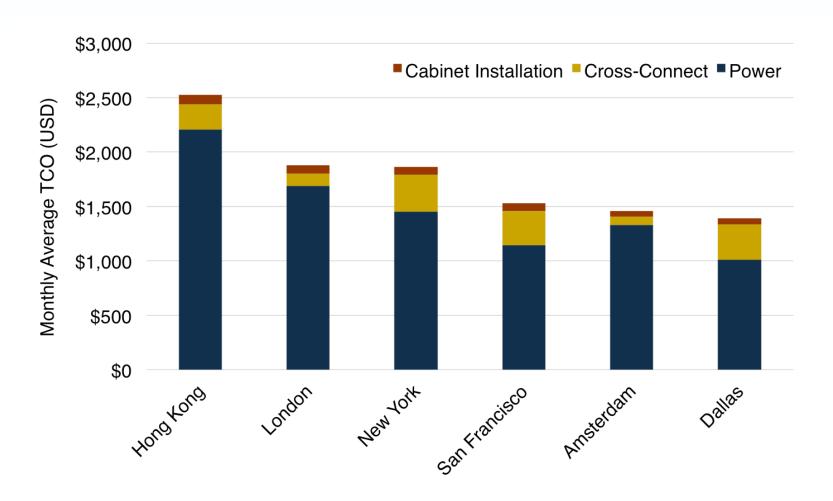

# ...but vastly different with 5

Total Cost of Ownership per Month, Five Cross-Connects, H2 2016